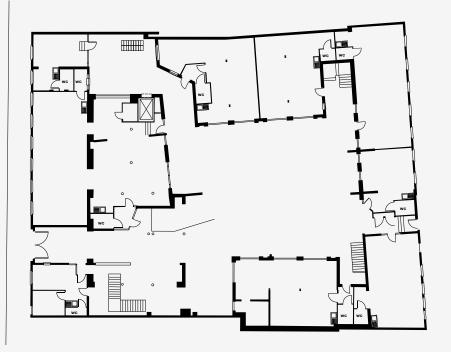

only.

| AVAILABLE FLOORS | SUITE       | SIZE (SQFT) |
|------------------|-------------|-------------|
| GROUND           | G6, G7 & G8 | 1,696       |
| FIRST            | F3          | 738         |
| FIRST            | F5          | 637         |
| FIRST            | F8 & F9     | 1,314       |
| SECOND           | <b>S2</b>   | 595         |
| SECOND           | S5          | 550         |
| THIRD            | Tí          | 1,035       |
| THIRD            | T2          | 467         |

## **SPECIFICATION**

- Creative and light workspaces
- \* Fibred building providing super fast connectivity
- Private kitchenette and WC in each office suite
- Covered bike storage
- Lift access to all floors
- 24/7 access via the secure courtyard gate
- Communal courtyard

## **TYPICAL FLOORPLAN**