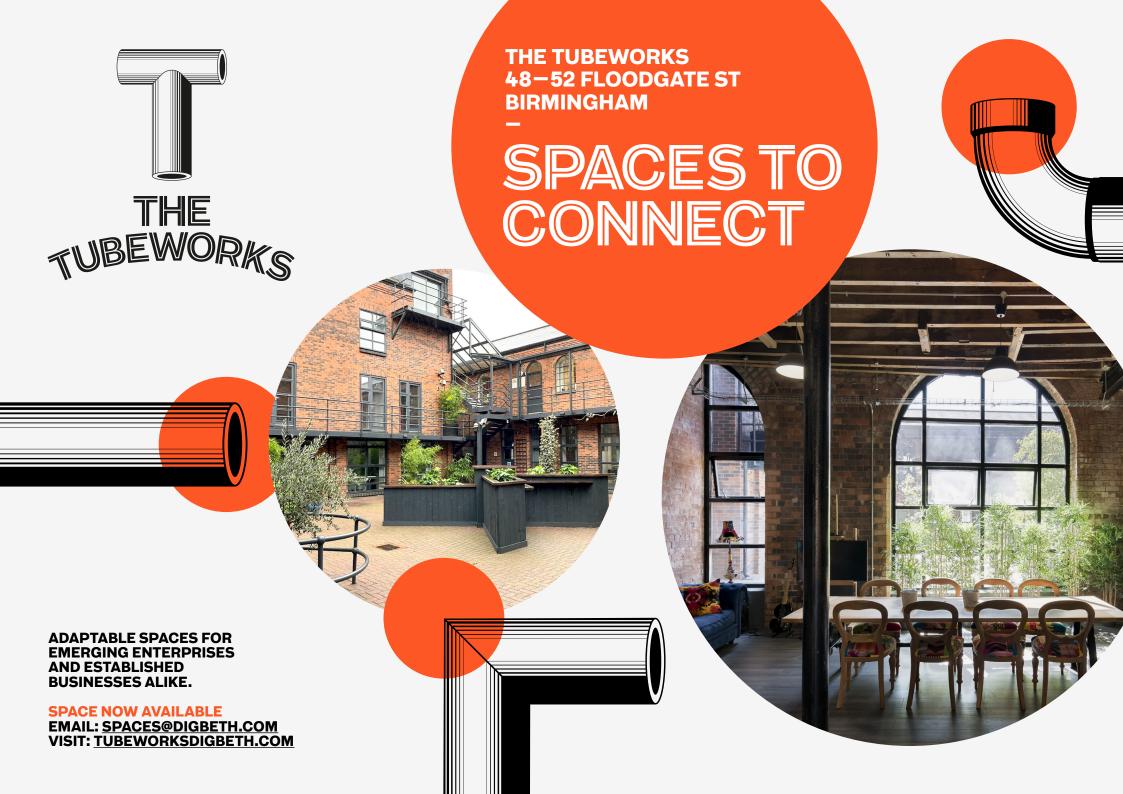

## THE TUBEWORKS

Centred in the heart of Digbeth, the former tube works factory is now the home to workspaces which are filled with charm and character, having been converted to offices between 1992-1998.

Behind the securely gated entrance you'll find office suites ranging from 460-1,696 sqft. All with their own doors and surrounding a beautiful and stylish courtyard which is reserved for occupiers only.

## **SPECIFICATION**

- Creative and light workspaces
- \* Fibred building providing super fast connectivity
- Private kitchenette and WC in each office suite
- Covered bike storage
- Lift access to all floors
- 24/7 access via the secure courtyard gate
- Communal courtyard